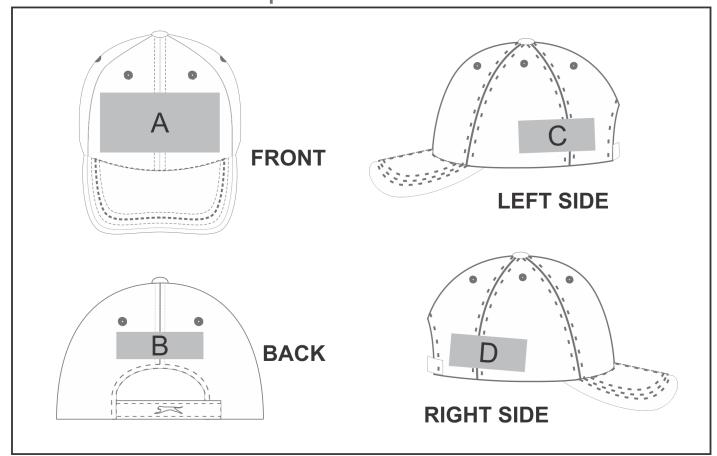

## **Position A**

1. Embroidery (EM-CAPFRONT) N/A

Size: 110mm wide x 55mm high

2. Digital Transfer Caps (DTC-CAP) Full Colour

Size: 110mm wide x 50mm high

3. Silicone (STP-A)

N/A

Size: 30mm wide x 30mm high

4. Silicone (STP-B)

N/A

Size: 50mm wide x 50mm high

5. Silicone (STP-C)

N/A

Size: 80mm wide x 50mm high

6. Silicone (STP-D)

N/A

Size: 110mm wide x 50mm high

#### **Position C**

1. Embroidery (EM-CAPSIDE) N/A

Size: 70mm wide x 30mm high

2. Digital Transfer Caps (DTC-CAP)

Full Colour

Size: 70mm wide x 50mm high

3. Silicone (STP-A)

N/A

Size: 30mm wide x 30mm high

4. Silicone (STP-B)

N/A

Size: 50mm wide x 50mm high

5. Silicone (STP-C)

N/A

Size: 70mm wide x 50mm high

### **Position B**

1. Embroidery (EM-CAPBACK) N/A

Size: 80mm wide x 25mm high

2. Digital Transfer Caps (DTC-CAP)

Full Colour

Size: 50mm wide x 20mm high

3. Silicone (STP-A)

N/A

Size: 30mm wide x 20mm high

4. Silicone (STP-B)

N/A

Size: 50mm wide x 20mm high

### **Position D**

1. Embroidery (EM-CAPSIDE)

N/A

Size: 70mm wide x 30mm high

2. Digital Transfer Caps (DTC-CAP)

Full Colour

Size: 70mm wide x 50mm high

3. Silicone (STP-A)

N/A

Size: 30mm wide x 30mm high

4. Silicone (STP-B)

N/A

Size: 50mm wide x 50mm high

5. Silicone (STP-C)

N/A

Size: 70mm wide x 50mm high